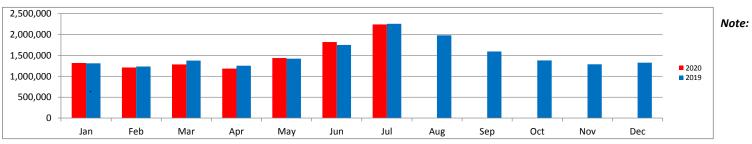

|                     | LAWSS Flow Summary |              |           |           | Draft     |           |           |           |           |           |           | Total     | % Total   |            |          |
|---------------------|--------------------|--------------|-----------|-----------|-----------|-----------|-----------|-----------|-----------|-----------|-----------|-----------|-----------|------------|----------|
|                     | Total F            | lows as of J | ul 2020   |           |           |           |           |           |           |           |           |           |           | Year To D  | ate for: |
| <b>LAWSS Member</b> |                    | Jan          | Feb       | Mar       | Apr       | May       | Jun       | Jul       | Aug       | Sep       | Oct       | Nov       | Dec       | Jan -      | Jul      |
| Sarnia              | 2020               | 776,102      | 727,623   | 774,972   | 747,178   | 919,009   | 1,158,038 | 1,392,746 | 0         | 0         | 0         | 0         | 0         | 6,495,669  | 62.22    |
| _                   | 2019               | 763,540      | 710,071   | 793,833   | 772,802   | 859,360   | 928,004   | 1,306,982 | 1,232,482 | 954,642   | 843,767   | 740,144   | 786,066   | 10,691,693 | 59.34    |
| Point Edward        | 2020               | 27,526       | 23,425    | 23,101    | 18,471    | 23,805    | 33,792    | 42,303    | 0         | 0         | 0         | 0         | 0         | 192,423    | 1.84     |
| <u>.</u>            | 2019               | 27,627       | 25,262    | 28,086    | 27,709    | 32,081    | 38,498    | 50,463    | 53,100    | 36,311    | 31,273    | 40,091    | 26,845    | 417,348    | 2.32     |
| St. Clair           | 2020               | 387,392      | 342,521   | 355,870   | 291,512   | 331,343   | 427,767   | 573,794   | 0         | 0         | 0         | 0         | 0         | 2,710,199  | 25.96    |
| <u>-</u>            | 2019               | 407,497      | 389,310   | 437,481   | 329,430   | 376,717   | 607,849   | 669,638   | 489,505   | 436,191   | 363,446   | 370,260   | 379,175   | 5,256,498  | 29.18    |
| Plympton/Wyoming    | 2020               | 61,058       | 58,397    | 57,610    | 64,989    | 88,435    | 114,393   | 132,217   | 0         | 0         | 0         | 0         | 0         | 577,098    | 5.53     |
| <u>-</u>            | 2019               | 60,624       | 55,794    | 61,245    | 63,800    | 73,513    | 86,825    | 126,745   | 108,289   | 79,740    | 69,076    | 65,525    | 62,935    | 914,109    | 5.07     |
| Lambton Shores      | 2020               | 30,090       | 24,113    | 26,482    | 25,177    | 31,052    | 37,083    | 42,459    | 0         | 0         | 0         | 0         | 0         | 216,457    | 2.07     |
| <u>-</u>            | 2019               | 12,193       | 15,213    | 12,491    | 14,747    | 28,233    | 32,872    | 43,978    | 43,586    | 42,789    | 28,509    | 31,238    | 28,078    | 333,927    | 1.85     |
| Watford/Warwick     | 2020               | 30,802       | 28,896    | 33,215    | 29,760    | 35,096    | 41,810    | 47,862    | 0         | 0         | 0         | 0         | 0         | 247,442    | 2.37     |
| _                   | 2019               | 29,976       | 28,550    | 30,013    | 31,163    | 35,804    | 35,885    | 41,573    | 41,590    | 34,374    | 33,837    | 29,148    | 30,712    | 402,627    | 2.23     |
|                     |                    |              |           |           |           |           |           |           |           |           |           |           | 2020      | 10439288   |          |
| Others              |                    |              |           |           |           |           |           |           |           |           |           | -         | 2019      | 18016202   |          |
| Alvinston           | 2020               | 6,170        | 5,675     | 6,309     | 5,821     | 7,041     | 7,234     | 7,281     | 0         | 0         | 0         | 0         | 0         | 45,531     | 0.43     |
| <u>-</u>            | 2019               | 7,072        | 6,668     | 10,291    | 12,120    | 16,322    | 18,398    | 15,460    | 11,028    | 8,694     | 9,193     | 10,813    | 10,829    | 136,888    | 0.75     |
| Petrolia            | 2020               | 0            | 0         | 6,120     | 0         | 0         | 0         | 0         | 0         | 0         | 0         | 0         | 0         | 6,120      | 0.06     |
| <u>.</u>            | 2019               | 0            | 0         | 0         | 0         | 0         | 0         | 0         | 0         | 0         | 0         | 0         | 0         | 0          | 0.00     |
| Chatham-Kent        | 2020               | 0            | 0         | 0         | 0         | 0         | 0         | 0         | 0         | 0         | 0         | 0         | 0         | 0          | 0.00     |
|                     | 2019               | 0            | 1,072     | 0         | 778       | 129       | 0         | 0         | 0         | 0         | 0         | 0         | 0         | 1,979      | 0.01     |
| Totals              | 2020               | 1,319,140    | 1,210,650 | 1,283,680 | 1,182,910 | 1,435,780 | 1,820,117 | 2,238,662 | 0         | 0         | 0         | 0         | 0         | 10,490,939 |          |
|                     | 2019               | 1,308,530    | 1,231,940 | 1,373,440 | 1,252,550 | 1,422,160 | 1,748,330 | 2,254,838 | 1,979,580 | 1,592,740 | 1,379,100 | 1,287,220 | 1,324,640 | 18,155,069 |          |

Work Sheet Revision Date: 04-Feb-2020

|                     | urrent Year  |             |           |           |           |           |           |           |           |           |           |           |             |
|---------------------|--------------|-------------|-----------|-----------|-----------|-----------|-----------|-----------|-----------|-----------|-----------|-----------|-------------|
| Last mon            | nth entered  | Jul         |           |           |           |           |           |           |           |           |           | 1         | ear to Date |
| LAWSS Members       | Jan          | Feb         | Mar       | Apr       | May       | Jun       | Jul       | Aug       | Sep       | Oct       | Nov       | Dec       | Jan - Jul   |
| City of Sarnial:    | 776,102      | 727,623     | 774,972   | 747,178   | 919,009   | 1,158,038 | 1,392,746 | 0         | 0         | 0         | 0         | 0         | 6,495,669   |
| Point Edward:       | 27,526       | 23,425      | 23,101    | 18,471    | 23,805    | 33,792    | 42,303    | 0         | 0         | 0         | 0         | 0         | 192,423     |
| St. Clair Township: | 387,392      | 342,521     | 355,870   | 291,512   | 331,343   | 427,767   | 573,794   | 0         | 0         | 0         | 0         | 0         | 2,710,199   |
| Plympton/Wyoming:   | 61,058       | 58,397      | 57,610    | 64,989    | 88,435    | 114,393   | 132,217   | 0         | 0         | 0         | 0         | 0         | 577,098     |
| Lambton Shores:     | 30,090       | 24,113      | 26,482    | 25,177    | 31,052    | 37,083    | 42,459    | 0         | 0         | 0         | 0         | 0         | 216,457     |
| Watford/Warwick:    | 30,802       | 28,896      | 33,215    | 29,760    | 35,096    | 41,810    | 47,862    | 0         | 0         | 0         | 0         | 0         | 247,442     |
|                     | 1,312,970    | 1,204,975   | 1,271,252 | 1,177,089 | 1,428,739 | 1,812,883 | 2,231,381 | 0         | 0         | 0         | 0         | 0         | 10,439,288  |
| Others              |              |             |           |           |           |           |           |           |           |           |           |           |             |
| Town of Alvinston:  | 6,170        | 5,675       | 6,309     | 5,821     | 7,041     | 7,234     | 7,281     | 0         | 0         | 0         | 0         | 0         | 45,531      |
| Town of Petrolia:   | 0            | 0           | 6,120     | 0         | 0         | 0         | 0         | 0         | 0         | 0         | 0         | 0         | 6,120       |
| Chatham-Kent:       | 0            | 0           | 0         | 0         | 0         | 0         | 0         | 0         | 0         | 0         | 0         | 0         | 0           |
|                     | 1,319,140    | 1,210,650   | 1,283,680 | 1,182,910 | 1,435,780 | 1,820,117 | 2,238,662 | 0         | 0         | 0         | 0         | 0         |             |
|                     | 1,319,140    | 1,210,650   | 1,283,680 | 1,182,910 | 1,435,780 | 1,820,117 | 2,238,662 | 0         | 0         | 0         | 0         | 0         | 10,490,939  |
| Last Years Data     | 2019         |             |           |           |           |           |           |           |           |           |           |           |             |
| LAWSS Members       |              |             |           |           |           |           |           |           |           |           |           |           |             |
| City of Sarnial:    | 763,540      | 710,071     | 793,833   | 772,802   | 859,360   | 928,004   |           |           | 954,642   | 843,767   | 740,144   | 786,066   | 10,691,693  |
| Point Edward:       | 27,627       | 25,262      | 28,086    | 27,709    | 32,081    | 38,498    | 50,463    | 53,100    | 36,311    | 31,273    | 40,091    | 26,845    | 417,348     |
| St. Clair Township: | 407,497      | 389,310     | 437,481   | 329,430   | 376,717   | 607,849   | 669,638   | 489,505   | 436,191   | 363,446   | 370,260   | 379,175   | 5,256,498   |
| Plympton/Wyoming:   | 60,624       | 55,794      | 61,245    | 63,800    | 73,513    | 86,825    | 126,745   | 108,289   | 79,740    | 69,076    | 65,525    | 62,935    | 914,109     |
| Lambton Shores:     | 12,193       | 15,213      | 12,491    | 14,747    | 28,233    | 32,872    | 43,978    | 43,586    | 42,789    | 28,509    | 31,238    | 28,078    | 333,927     |
| Watford/Warwick:    | 29,976       | 28,550      | 30,013    | 31,163    | 35,804    | 35,885    | 41,573    | 41,590    | 34,374    | 33,837    | 29,148    | 30,712    | 402,627     |
|                     | 1,301,458    | 1,224,200   | 1,363,150 | 1,239,652 | 1,405,708 | 1,729,932 | 2,239,379 | 1,968,552 | 1,584,046 | 1,369,907 | 1,276,407 | 1,313,811 | 18,016,202  |
| Others              |              |             |           |           |           |           |           |           |           |           |           |           |             |
| Town of Alvinston:  | 7,072        | 6,668       | 10,291    | 12,120    | 16,322    | 18,398    | 15,460    | 11,028    | 8,694     | 9,193     | 10,813    | 10,829    | 136,888     |
| Town of Petrolia:   | 0            | 0           | 0         | 0         | 0         | 0         | 0         | 0         | 0         | 0         | 0         | 0         | 0           |
| Chatham-Kent:       | 0            | 1,072       | 0         | 778       | 129       | 0         | 0         | 0         | 0         | 0         | 0         | 0         | 1,979       |
|                     | 1,308,530    | 1,231,940   | 1,373,440 | 1,252,550 | 1,422,160 | 1,748,330 |           |           |           | , ,       | 1,287,220 | 1,324,640 |             |
|                     | 1,308,530    | 1,231,940   | 1,373,440 | 1,252,550 | 1,422,160 | 1,748,330 | 2,254,838 | 1,979,580 | 1,592,740 | 1,379,100 | 1,287,220 | 1,324,640 | 18,155,069  |
|                     |              |             |           |           |           |           |           |           |           |           |           |           |             |
| Wor                 | rk Sheet Rev | ision Date: | 04-Feb    | -2020     |           |           |           |           |           |           |           |           |             |